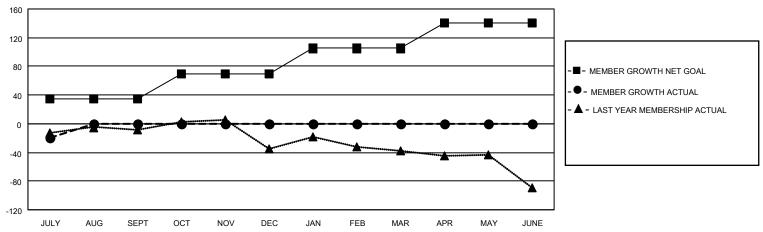

## GOALS AND ACTUAL MEMBERS CUMULATIVE

| DROPPED CLUBS: 0 |    | 2 CLUBS OF 63 ADDED 1 OR MORE NEW MEMBERS | GENDER DISTRIBUTION             |              |     |
|------------------|----|-------------------------------------------|---------------------------------|--------------|-----|
|                  |    |                                           | MALE                            | 979 (61.00%) |     |
| <u> </u>         |    |                                           | FEMALE                          | 626 (39.00%) |     |
| DROPPED MEMBERS  |    |                                           |                                 |              |     |
| DECEASED         | 1  | CLICK HERE FOR CUMULATIVE                 | TOTAL FAMILY UNIT MEMBERS       |              | 309 |
| CLUB CANCELLED 0 |    | MEMBERSHIP DATA                           |                                 |              |     |
| OTHER            | 22 |                                           | FAMILY MEMBERS PAYING HALF DUES |              | 157 |
| TOTAL            | 23 |                                           | Bolo                            |              |     |

## MONTHLY MEMBERSHIP PROGRESS REPORT

LOCATION TEXAS District 2 A2 Results as of: 7/31/2020

| Clubs         |               |             |               | Members               |                        |                         |                                                    |  |
|---------------|---------------|-------------|---------------|-----------------------|------------------------|-------------------------|----------------------------------------------------|--|
|               | RESULTS FOR   | R 2020-2021 |               | RESULTS FOR 2020-2021 |                        |                         |                                                    |  |
| QUARTER       | NEW CLUB GOAL | NEW CLUBS   | DROPPED CLUBS | QUARTER MEMI          | BER GROWTH NET<br>GOAL | MEMBER GROWTH<br>ACTUAL | DROPPED<br>MEMBERS ACTUAL<br>(including transfers) |  |
| JULY/AUG/SEPT | 0             | 0           | 0             | JULY/AUG/SEPT         | 35                     | 5                       | 23                                                 |  |
| OCT/NOV/DEC   | 0             | 0           | 0             | OCT/NOV/DEC           | 35                     | 0                       | 0                                                  |  |
| JAN/FEB/MAR   | 1             | 0           | 0             | JAN/FEB/MAR           | 35                     | 0                       | 0                                                  |  |
| APR/MAY/JUNE  | 1             | 0           | 0             | APR/MAY/JUNE          | 35                     | 0                       | 0                                                  |  |