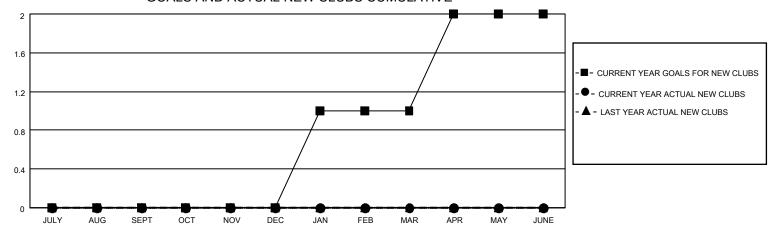

## GOALS AND ACTUAL NEW CLUBS CUMULATIVE

## MONTHLY MEMBERSHIP PROGRESS REPORT

LOCATION TEXAS District 2 A2 Results as of: 7/31/2020

| Clubs         |               |             |               | Members               |                        |                         |                                                    |  |
|---------------|---------------|-------------|---------------|-----------------------|------------------------|-------------------------|----------------------------------------------------|--|
|               | RESULTS FOR   | R 2020-2021 |               | RESULTS FOR 2020-2021 |                        |                         |                                                    |  |
| QUARTER       | NEW CLUB GOAL | NEW CLUBS   | DROPPED CLUBS | QUARTER MEMI          | BER GROWTH NET<br>GOAL | MEMBER GROWTH<br>ACTUAL | DROPPED<br>MEMBERS ACTUAL<br>(including transfers) |  |
| JULY/AUG/SEPT | 0             | 0           | 0             | JULY/AUG/SEPT         | 35                     | 5                       | 23                                                 |  |
| OCT/NOV/DEC   | 0             | 0           | 0             | OCT/NOV/DEC           | 35                     | 0                       | 0                                                  |  |
| JAN/FEB/MAR   | 1             | 0           | 0             | JAN/FEB/MAR           | 35                     | 0                       | 0                                                  |  |
| APR/MAY/JUNE  | 1             | 0           | 0             | APR/MAY/JUNE          | 35                     | 0                       | 0                                                  |  |